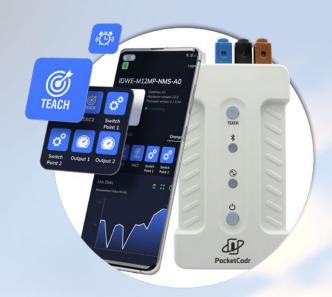

# DISCOVER POCKETCODR NO-CODE SENSOR CONFIGURATOR!

### **HIGHLIGHTS INCLUDE:**

- Live interactive graphs that present sensor parameters on-screen and in real time!
- ✓ Action widgets that eliminate the need for coding skills
- Eases team collaboration, as sensor configurations can be shared remotely and are backed-up securely