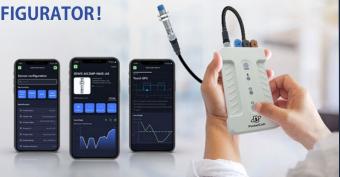

# DISCOVER POCKETCODR NO-CODE SENSOR CONFIGURATOR!

### **HIGHLIGHTS INCLUDE:**

- Live interactive graphs that present sensor parameters on-screen and in real time!
- ✓ Action widgets that eliminate the need for coding skills
- Eases team collaboration, as sensor configurations can be shared remotely and are backed-up securely