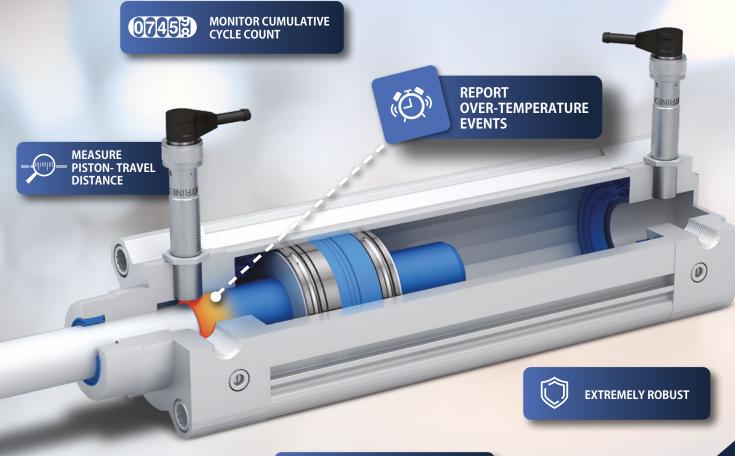

### **KEY ADVANTAGES**

- ✓ Easy setup/configuration (remote teach)
- Cumulative product-usage history
  - Operating cycle count
  - Maximum sensor temperature
- ✓ Continuous data-monitoring in real-time
- ✓ Digital distance-measurement

### **KEY ADVANTAGES**

- ✓ Compact sensors for in-cylinder or -valve installation
- ✓ Process-failure alarms for predictive maintenance
- ✓ Event-based sensor-failure alarms
- Rapid sensor replacement (saved configurations, user-defined memory)
- ✓ Pressure- and torque-monitoring