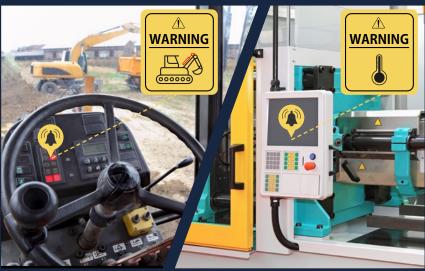

# SMART SENSORS YOUR BUILT-IN DIAGNOSTIC SOLUTION













## **CYLINDERS & VALVES**

### IN THE FACTORY

# Live Data Distance (µm) TEACH 1000 400 200 -105

### **KEY ADVANTAGES**

- ✓ Easy setup/configuration (remote teach)
- Cumulative product-usage history
  - Operating cycle count
  - Maximum sensor temperature
- ✓ Continuous data-monitoring in real-time
- ✓ Digital distance-measurement

### IN THE FIELD





### **KEY ADVANTAGES**

- ✓ Compact sensors for in-cylinder or -valve installation
- ✓ Process-failure alarms for predictive maintenance
- ✓ Event-based sensor-failure alarms
- Rapid sensor replacement (saved configurations, user-defined memory)
- ✓ Pressure- and torque-monitoring



| PART REFERENCE        | SIZE | OPERATING<br>DISTANCE | OPERATING<br>PRESSURE | IP RATING | Shop |
|-----------------------|------|-----------------------|-----------------------|-----------|------|
| IDWE-P12MC-NMS-A0-100 | M12  | 02 mm                 | ≤ 500 bar             | IP 68     |      |
| IDWE-P12MC-NMS-A0-101 | M12  | 02 mm                 | ≤ 500 bar             | IP 68     |      |
| IDWE-M12MM-NMS-A0     | M12  | 6 mm                  | ≤ 60 bar              | IP 68/69K |      |
| IDWE-M18MM-